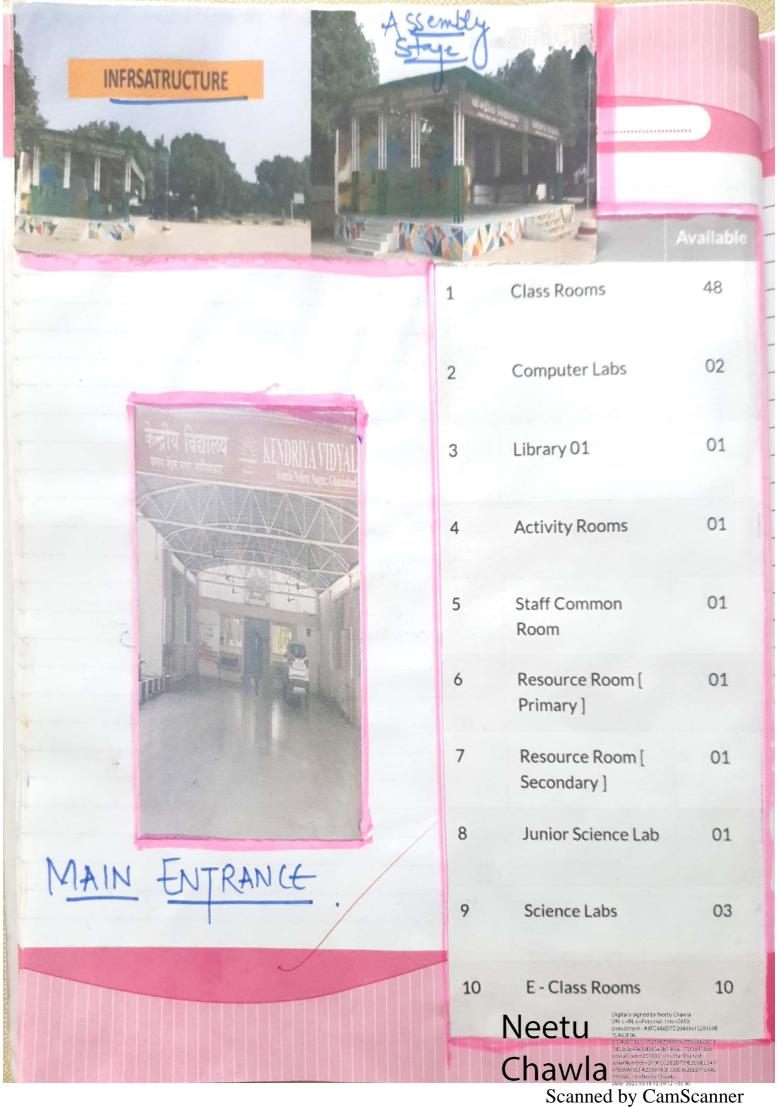

|

Teacher Representative

Member secretary

Singh

MRS.

HUSNA

BANO

Principal

13

27e6738993fe77eb8fa2611 65e3b1996617573b118cd, 002, st=Uttar Pradesh, 19FCC2B2D739E2DBEE341F 997A3F33803626EB7FE44C tu Chawla 12:39:12+05'30'

1st Shift, Kendriya Vidyalaya, Kamla Nehru Nagar, Ghaziabad

Kendriya Vidyalaya, Kamla Nebru Nagar, Ghaziabad

2789491

























Scanned by CamScanner

### UCATION FOR ADMISSION (प्रथम पाली/First Shift) Fresh Admission Class & Section ..... Category . KV TC. Class Teacher. No. of enclosures केन्द्रीय विद्यालय Admission form. कमला नेहरू नगर, गाजियाबाद Regn. Form. KENDRIYA VIDYALAYA Original T.C. No. KAMLA NEHRU NAGAR, GHAZIABAD Duplicate Copy of T.C., Photo Copy of Movement Order प्रवेश हेतु आवेदन-पत्र Proof of Residence Service Certificate **APPLICATION FOR ADMISSION** छात्र/छात्रा पंजीयन संख्या SC/ST/PH/OBC/OBC(NC)/EWS Certificate S.R. No ..... Single girl child .. विद्यार्थी का पुरा नाम रक्त समृह कक्षा जिसमें प्रवेश चाहिए Class to which admission is sought ..... ईसवीं संवत में जन्म तिथि (अंकों में) (शब्दों में) Date of Birth (in figures).....(In words)..... विद्यार्थी की आयुं/Age of the child as On 31.