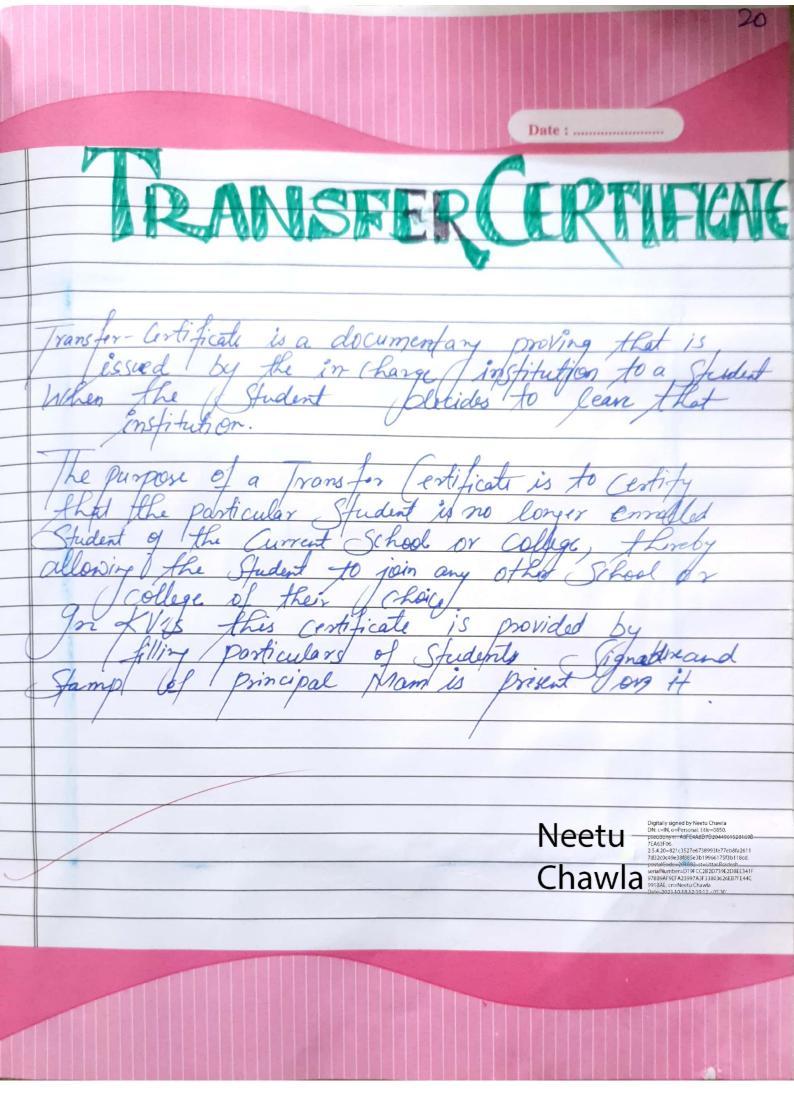

igitally signed by Nettu Chawla DN: cellt, o=Personal. it(le=0850, pseudonym=AB/C4AB07D2044991528169B 7LA63106 25.4.20=8212.827e6738993/e77eb8fa2611 7d32cck49381685e83b1996617578b1 l8cd. postalCode=201002. stelltar Fradesh salfalMinuberch 197e.C2B1073942D88E241F 978B987e9fa23997A97a33803c26EB7FE44C 978B987e9fa23997A97a33803c26EB7FE44C 978B4E. cmaNetu Chawla Date: 2023.10.18 12:39:12 +05.30





Scanned by CamScanner

















Digitally signed by Nettu Chawla
Dht.cell N.o.Petro.onal. Litle:0350,
pseudonym: ABFC4AB07D2044991528169B
774AG190,
2.5.4.20=321.23527e67389931677eb8fa2611
77432c049331803e5263193966175f3b118cd,
postalCode=201002, stelltat Fradesh,
stallMinumberDigitalCal2B073942D8EE241F
978B93479Ef4.23997A31380362EB7FE44C
938AE, cmaReter Chawla
Date: 2023.10.1812:39:12 -0530









## KENDRIYA VIDYALAYA SANGATHAN







Report Card

Roll No: 20

Student's Name:

Mother's/ Father's/ Guardian's Name: ANIL KUMAR SINGH

Date of Birth: 14/07/2009

Class/Section: V B

| Term 1 - (100 Marks)     |                                      |                                                           |                                                                                                                                                                                                                                                 |