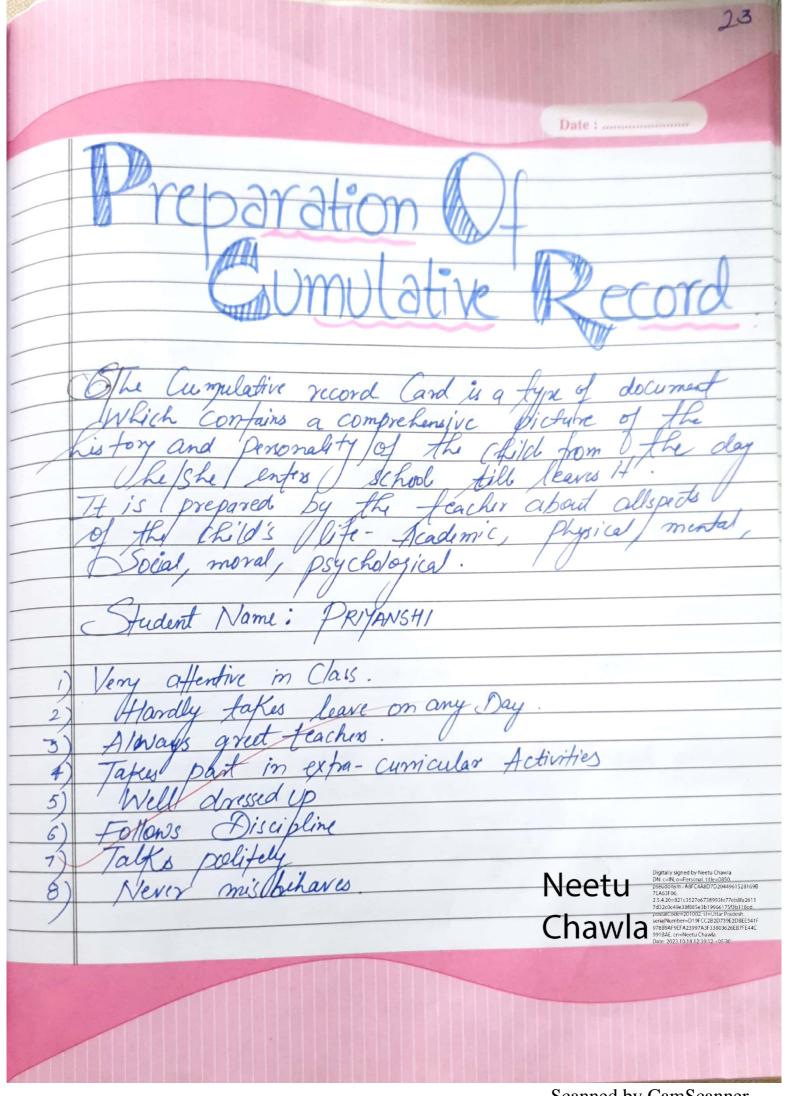

|                      |                                                                 | September 1  | Cha          |                                                                                                                                                               |          |
|                                                                                                                                                                                                              |                      |                                                                 | and the same | Clia         | postalCode=201002 st=Utar Prads<br>postalNumber=D19FCC2B2D739E2<br>978B9AF9EFA23997A3F33803626E<br>991BAE cn=Neetu (hawla<br>Date: 2023.10.18 12:39-12 +05:30 | EB7FE44C |











Scanned by CamScanner











## | Digitally signed by Neetu Chawla | Dik c=lN, o=feroonal. (tite=0850, pseudonym=ABCCARD/T020449615281698 TCAASF0. | 23.4.20=821.632766.7389934677eb8fa2261 | 7432x649e38f88261 | 95601757bb 118cd. postalCode=201002, st=Uttar Fradesh, scribtally and statements of the control of

Scanned by CamScanner

| Date :