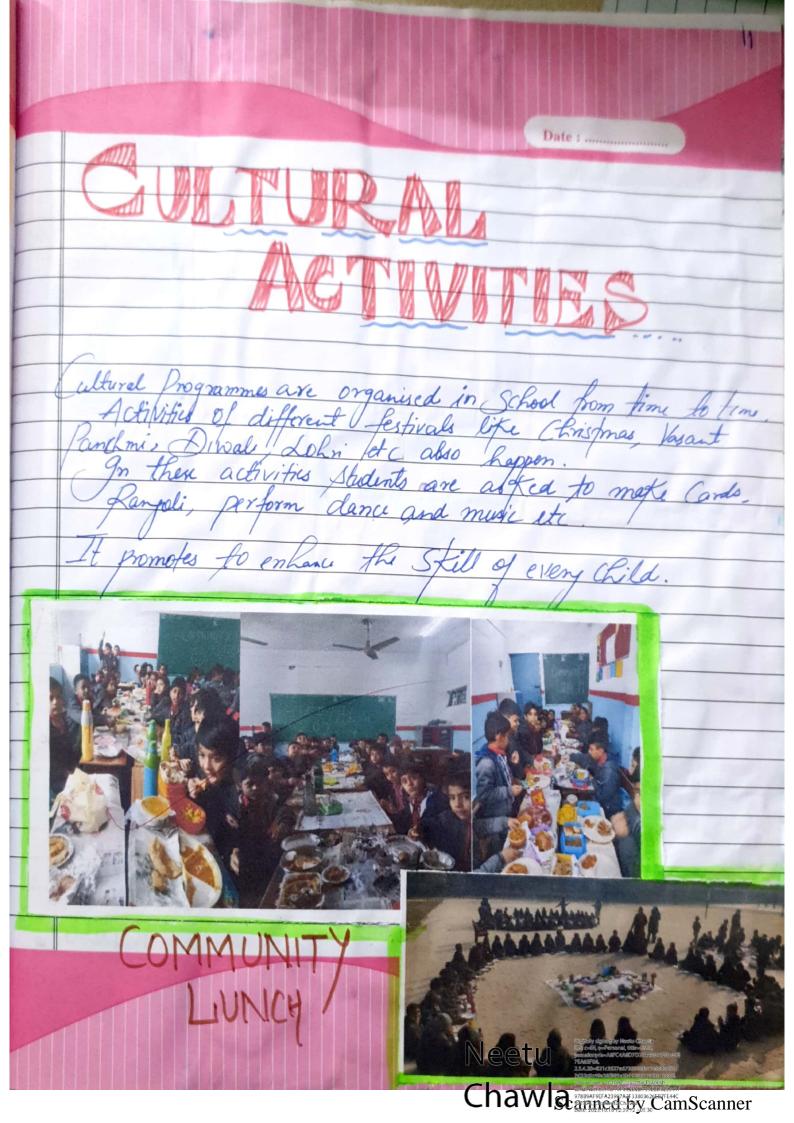

|

Teacher Representative

Member secretary

Singh

MRS.

HUSNA

BANO

Principal

13

27e6738993fe77eb8fa2611 65e3b1996617573b118cd, 002, st=Uttar Pradesh, 19FCC2B2D739E2DBEE341F 997A3F33803626EB7FE44C tu Chawla 12:39:12+05'30'

1st Shift, Kendriya Vidyalaya, Kamla Nehru Nagar, Ghaziabad

Kendriya Vidyalaya, Kamla Nebru Nagar, Ghaziabad

2789491

























Scanned by CamScanner

### UCATION FOR ADMISSION (प्रथम पाली/First Shift) Fresh Admission Class & Section ..... Category . KV TC. Class Teacher. No. of enclosures केन्द्रीय विद्यालय Admission form. कमला नेहरू नगर, गाजियाबाद Regn. Form. KENDRIYA VIDYALAYA Original T.C. No. KAMLA NEHRU NAGAR, GHAZIABAD Duplicate Copy of T.C., Photo Copy of Movement Order प्रवेश हेतु आवेदन-पत्र Proof of Residence Service Certificate **APPLICATION FOR ADMISSION** छात्र/छात्रा पंजीयन संख्या SC/ST/PH/OBC/OBC(NC)/EWS Certificate S.R. No ..... Single girl child .. विद्यार्थी का पुरा नाम रक्त समृह कक्षा जिसमें प्रवेश चाहिए Class to which admission is sought ..... ईसवीं संवत में जन्म तिथि (अंकों में) (शब्दों में) Date of Birth (in figures).....(In words)..... विद्यार्थी की आयुं/Age of the child as On 31.3.20..