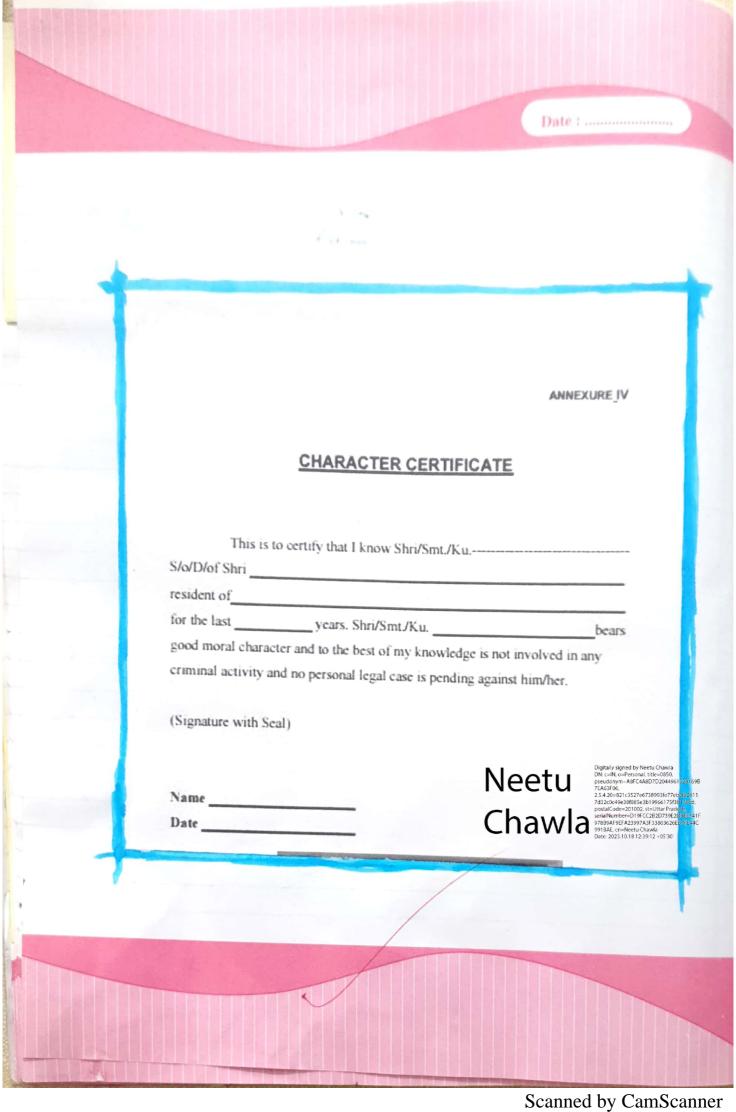

itally signed by Nettu Chawla DN: cellt, o=Personal. it(le=0850, pseudonym=AB/C4AB07D2044991528169B 7LA63106 25.4.20=8212.827e6738993/e77eb8fa2611 7d32cck49381685e83b1996617578b1 l8cd. postalCode=201002. stelltar Fradesh salfalMinuberch 197e.C2B1073942D88E241F 978B987e9fa23997A97a33803c26EB7FE44C 978B987e9fa23997A97a33803c26EB7FE44C 978B4E. cmaNetu Chawla Date: 2023.10.18 12:39:12 +05.30





Scanned by CamScanner

















Digitally signed by Nettu Chawla
Dht.cell N.o.Petro.onal. Litle:0350,
pseudonym: ABFC4AB07D2044991528169B
774AG190,
2.5.4.20=321.23527e67389931677eb8fa2611
77432c049331803e5263193966175f3b118cd,
postalCode=201002, stelltat Fradesh,
stallMinumberDigitalCal2B073942D8EE241F
978B93479Ef4.23997A31380362EB7FE44C
938AE, cmaReter Chawla
Date: 2023.10.1812:39:12 -0530









## KENDRIYA VIDYALAYA SANGATHAN







Report Card

Roll No: 20

Student's Name:

Mother's/ Father's/ Guardian's Name: ANIL KUMAR SINGH

Date of Birth: 14/07/2009

Class/Section: V B

| Term 1 - (100 Marks)     |                                      |                                                           |                                                                                                                                                                                                                                                 |