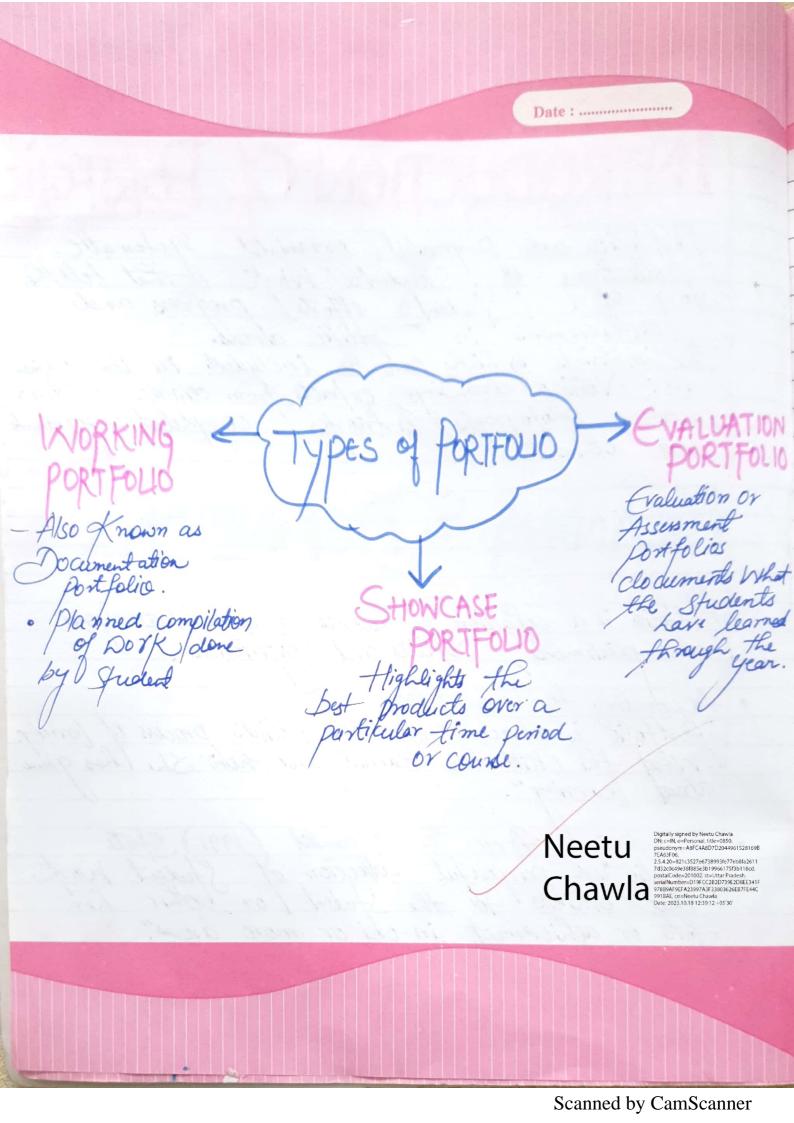

|







Scanned by CamScanner





|  | Da | te | : |  |
|--|----|----|---|--|
|--|----|----|---|--|

### MANAGEMENT: PLAN -> DIRECT > COORDINATE

| Managemen |
|-----------|
| Compette  |
| Of        |
| COO       |
| (hool     |

|     | 70                           | TVA                | WATE (                                                                                                                             | DRGANISE