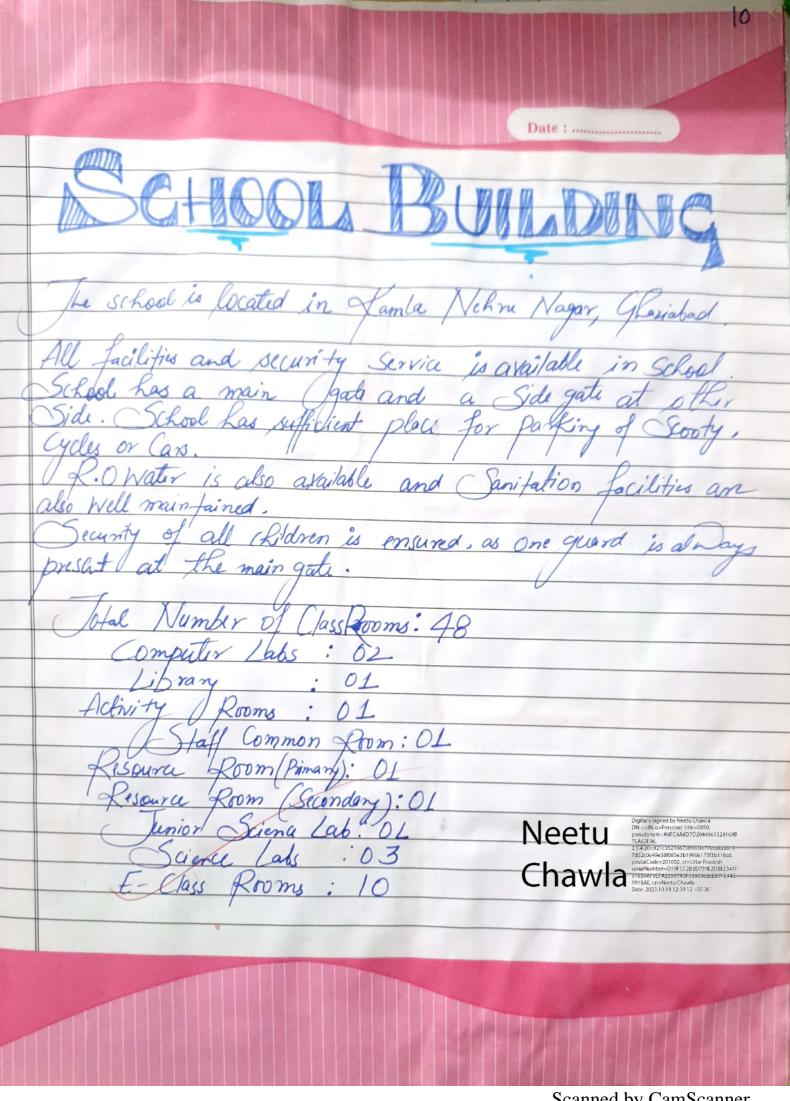

|

Teacher Representative

Member secretary

Singh

MRS.

HUSNA

BANO

Principal

13

27e6738993fe77eb8fa2611 65e3b1996617573b118cd, 002, st=Uttar Pradesh, 19FCC2B2D739E2DBEE341F 997A3F33803626EB7FE44C tu Chawla 12:39:12+05'30'

1st Shift, Kendriya Vidyalaya, Kamla Nehru Nagar, Ghaziabad

Kendriya Vidyalaya, Kamla Nebru Nagar, Ghaziabad

2789491

























Scanned by CamScanner

### UCATION FOR ADMISSION (प्रथम पाली/First Shift) Fresh Admission Class & Section ..... Category . KV TC. Class Teacher. No. of enclosures केन्द्रीय विद्यालय Admission form. कमला नेहरू नगर, गाजियाबाद Regn. Form. KENDRIYA VIDYALAYA Original T.C. No. KAMLA NEHRU NAGAR, GHAZIABAD Duplicate Copy of T.C., Photo Copy of Movement Order प्रवेश हेतु आवेदन-पत्र Proof of Residence Service Certificate **APPLICATION FOR ADMISSION** छात्र/छात्रा पंजीयन संख्या SC/ST/PH/OBC/OBC(NC)/EWS Certificate S.R. No ..... Single girl child .. विद्यार्थी का पुरा नाम रक्त समृह कक्षा जिसमें प्रवेश चाहिए Class to which admission is sought ..... ईसवीं संवत में जन्म तिथि (अंकों में) (शब्दों में) Date of Birth (in figures).....(In words)..... विद्यार्थी की आयुं/Age of the child as On 31.3.