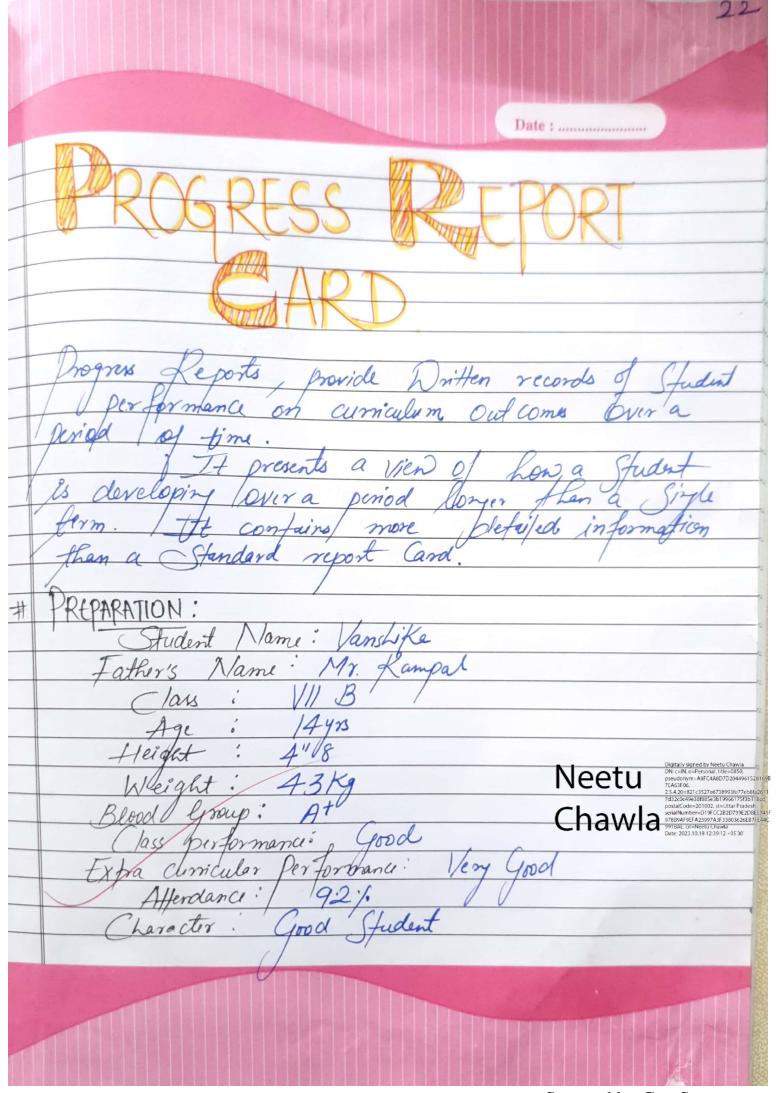

:

VERY GOOD

Promoted to Class:

VI B

Date: \_\_\_

Signature of Class Teacher

Principal

## Instructions

Grading scales for scholastic areas: Grades are awarded on a 8-point grading scale as follows:-

| Marks Range | Grade                 |  |  |  |  |
|-------------|-----------------------|--|--|--|--|
| 91-100      | A1                    |  |  |  |  |
| 81-90       | A2                    |  |  |  |  |
| 71-80       | B1                    |  |  |  |  |
| 61-70       | B2                    |  |  |  |  |
| 51-60       | C1                    |  |  |  |  |
| 41-50       | C2                    |  |  |  |  |
| 33-40       | D                     |  |  |  |  |
| 32 & Below  | E (Needs Improvement) |  |  |  |  |

## Neetu Discali Discali de la Cello Celebro de la Celebro De Ce Neetu



|                                                                                                                                                                                                              | CI                   | UMULA                                                           | TIVE REC     | ORD          |                                                                                                                                                               |          |
|--------------------------------------------------------------------------------------------------------------------------------------------------------------------------------------------------------------|----------------------|-----------------------------------------------------------------|--