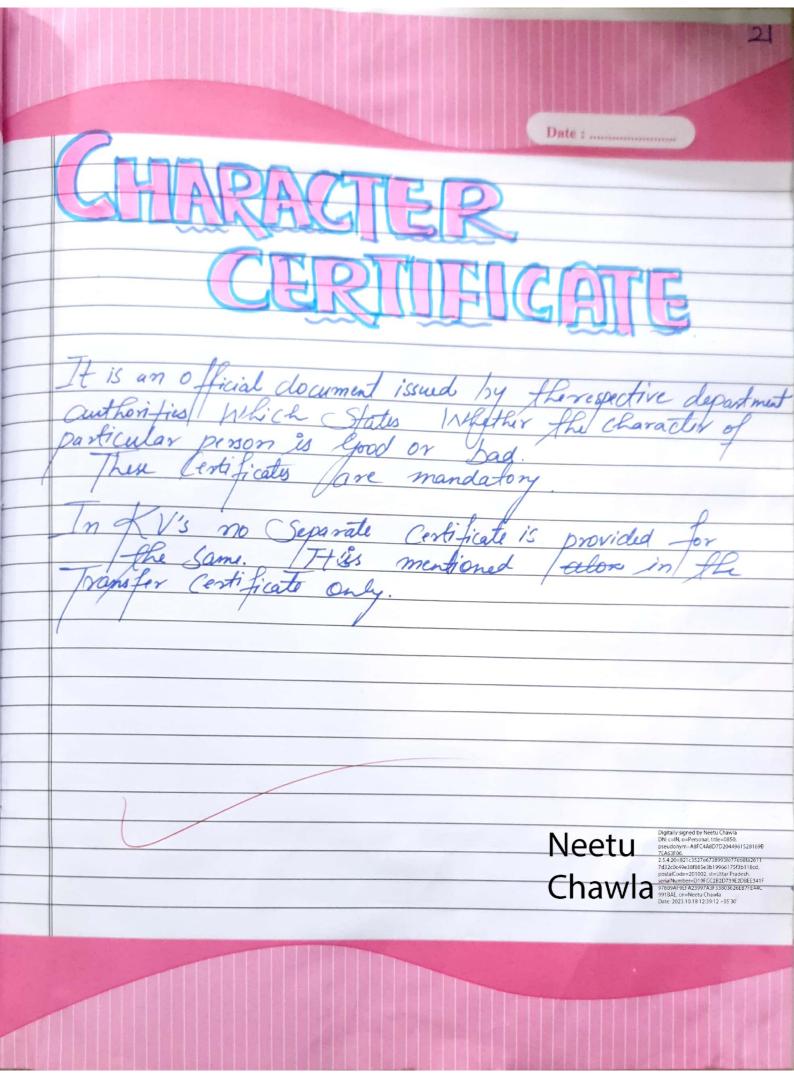

ally signed by Nettu Chawla DN: cellt, o=Personal. it(le=0850, pseudonym=AB/C4AB07D2044991528169B 7LA63106 25.4.20=8212.827e6738993/e77eb8fa2611 7d32cck49381685e83b1996617578b1 l8cd. postalCode=201002. stelltar Fradesh salfalMinuberch 197e.C2B1073942D88E241F 978B987e9fa23997A97a33803c26EB7FE44C 978B987e9fa23997A97a33803c26EB7FE44C 978B4E. cmaNetu Chawla Date: 2023.10.18 12:39:12 +05.30





Scanned by CamScanner

















Digitally signed by Nettu Chawla
Dht.cell N.o.Petro.onal. Litle:0350,
pseudonym: ABFC4AB07D2044991528169B
774AG190,
2.5.4.20=321.23527e67389931677eb8fa2611
77432c049331803e5263193966175f3b118cd,
postalCode=201002, stelltat Fradesh,
stallMinumberDigitalCal2B073942D8EE241F
978B93479Ef4.23997A31380362EB7FE44C
938AE, cmaReter Chawla
Date: 2023.10.1812:39:12 -0530









## KENDRIYA VIDYALAYA SANGATHAN







Report Card

Roll No: 20

Student's Name:

Mother's/ Father's/ Guardian's Name: ANIL KUMAR SINGH

Date of Birth: 14/07/2009

Class/Section: V B

| Term 1 - (100 Marks)     |                                      |                                                           |                                                                                                                                                                                                                                                 |