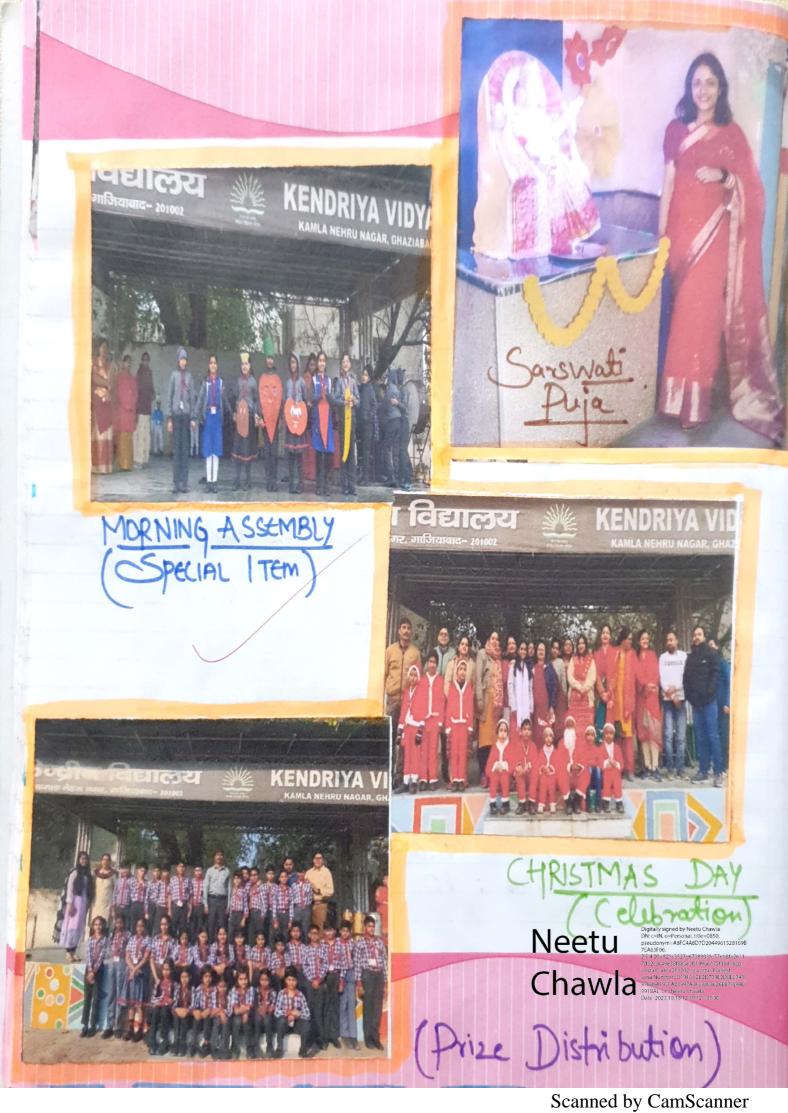

|

Teacher Representative

Member secretary

Singh

MRS.

HUSNA

BANO

Principal

13

27e6738993fe77eb8fa2611 65e3b1996617573b118cd, 002, st=Uttar Pradesh, 19FCC2B2D739E2DBEE341F 997A3F33803626EB7FE44C tu Chawla 12:39:12+05'30'

1st Shift, Kendriya Vidyalaya, Kamla Nehru Nagar, Ghaziabad

Kendriya Vidyalaya, Kamla Nebru Nagar, Ghaziabad

2789491

























Scanned by CamScanner

### UCATION FOR ADMISSION (प्रथम पाली/First Shift) Fresh Admission Class & Section ..... Category . KV TC. Class Teacher. No. of enclosures केन्द्रीय विद्यालय Admission form. कमला नेहरू नगर, गाजियाबाद Regn. Form. KENDRIYA VIDYALAYA Original T.C. No. KAMLA NEHRU NAGAR, GHAZIABAD Duplicate Copy of T.C., Photo Copy of Movement Order प्रवेश हेतु आवेदन-पत्र Proof of Residence Service Certificate **APPLICATION FOR ADMISSION** छात्र/छात्रा पंजीयन संख्या SC/ST/PH/OBC/OBC(NC)/EWS Certificate S.R. No ..... Single girl child .. विद्यार्थी का पुरा नाम रक्त समृह कक्षा जिसमें प्रवेश चाहिए Class to which admission is sought ..... ईसवीं संवत में जन्म तिथि (अंकों में) (शब्दों में) Date of Birth (in figures).....(In words)..... विद्यार्थी की आयुं/Age of the child as On 31.3.20